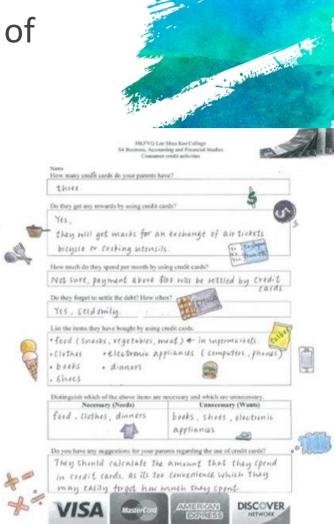

## To equip students with the knowledge of different types of consumer credit

- × Credit card is a hot issue for teenagers
- × An extended worksheet about the habit of using the credit card of parents

Plan ahead with right financial instrument