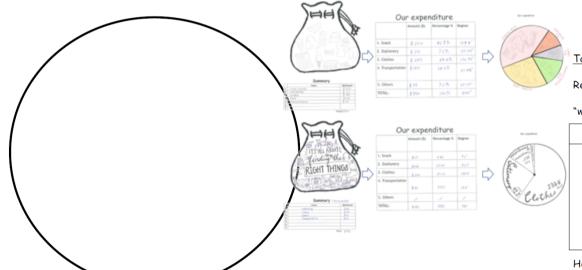

Manage your money with savings

Task 2: How do you spend your money?

Try to think about how your money is allocated. Then draw out in the pie

chart below the proportion (比例) of your money allocation.

Task 3: Needs or Wants?

Refer to Task 3 on P.38, categorize the money you spend into "needs" and

ich intraciales

"wants".

| Needs | Wants |
|-------|-------|
|       |       |
|       |       |
|       |       |
|       |       |
|       |       |

How is your money allocated? Do you spend your money in "wants" more

than "needs"?