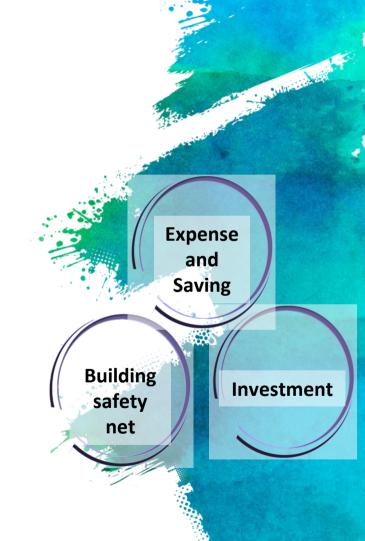

#### Main focus...

#### Expense and saving:

- Understanding needs and wants
- Forming saving habit
- Consumer behaviour and Marketing attraction
- Credit card consumption

#### **Building safety net:**

- Function of insurance
- MPF

#### **Investment:**

- Risk and return
- Common investment instruments

Main focus of the three parties

Be a responsible consumer and investor

Equip students to be responsible consumer