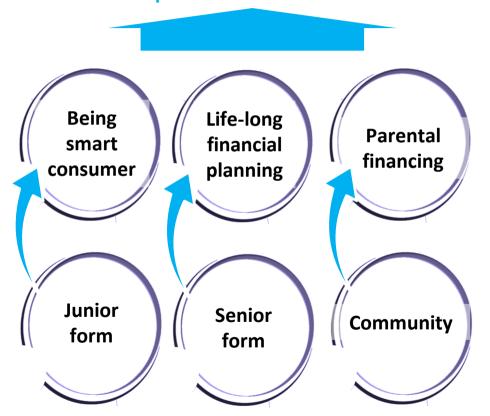

### Be responsible to own spending

- × Junior school-based PSHE curriculum with reference to Life and Society module
- × Teaching knowledge in S.1 and more application in S.2
  - × S.1: Needs and wants and review own spending and saving – simple personal planning
  - S.2: Apply to real life through Joining Consumer
     Cultural Study Award understand and investigate the social phenomenon

### Equip students with life-long financial planning

- × Main focus
  - Understand needs and wants and credit card consumption
  - 2. Plan ahead with right the financial instrument
- × Intended outcome
  - 1. Promote making good use of consumer credit through needs and wants
  - 2. Analyse personal financial position and plan for the current and future financial goal

### From self to family to integrate into life cycle